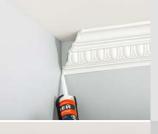

Clean the surface from dust with slightly dampened cloth and remove grease, if required

Using the gun, apply a line of adhesiveon the whole plane of the article joint, put it on the base surface

Press with strength and fix for 4-5 seconds