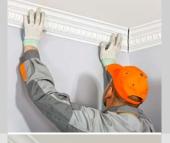

Clean the surface from dust with slightly dampened cloth and remove grease, if required

Using the gun, apply a line of adhesiveon the whole plane of the article joint, put it on the base surface

Press with strength and fix for 4-5 seconds

Remove emerged excess adhesive

5

Complete binding occurs upon expiry of 24 hours. Use emery paper to treat the joint after complete solidification

G08.S.60 G07.S.290

EN