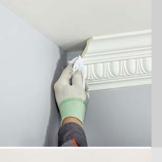

Clean the surface from dust with slightly dampened cloth and remove grease, if required

Using the gun, apply a line of adhesiveon the whole plane of the article joint, put it on the base surface

Press with strength and fix for 4-5 seconds