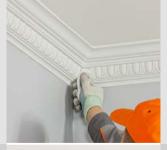

Clean the surface from dust with slightly dampened cloth and remove grease, if required

Using the gun, apply a line of adhesiveon the whole plane of the article joint, put it on the base surface

Press with strength and fix for 4-5 seconds

Remove emerged excess adhesive

5

Complete binding occurs upon expiry of 24 hours. Use emery paper to treat the joint after complete solidification

G08.S.60 G07.S.290

EN